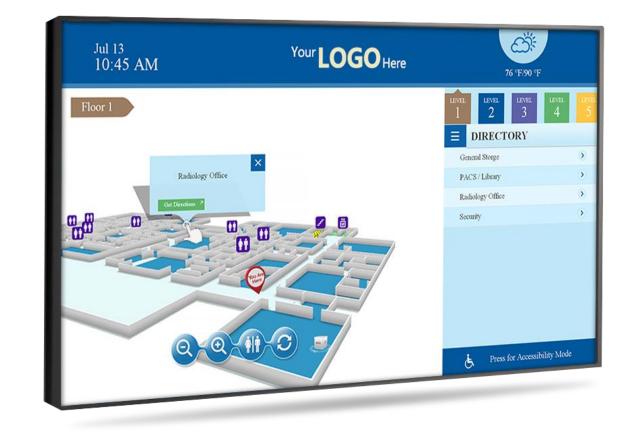

### Interactive Wayfinding

Interactive Wayfinding enhances visitor experience by providing an easy navigating tool on kiosks in a shopping malls, schools, universities, hospitals or any large facility.

#### $SM \triangleright RT$ wayfinder

Fully customizable 2D/ 2.5D / 3D interactive map development based on client's brand guidelines and floor plan specifications.