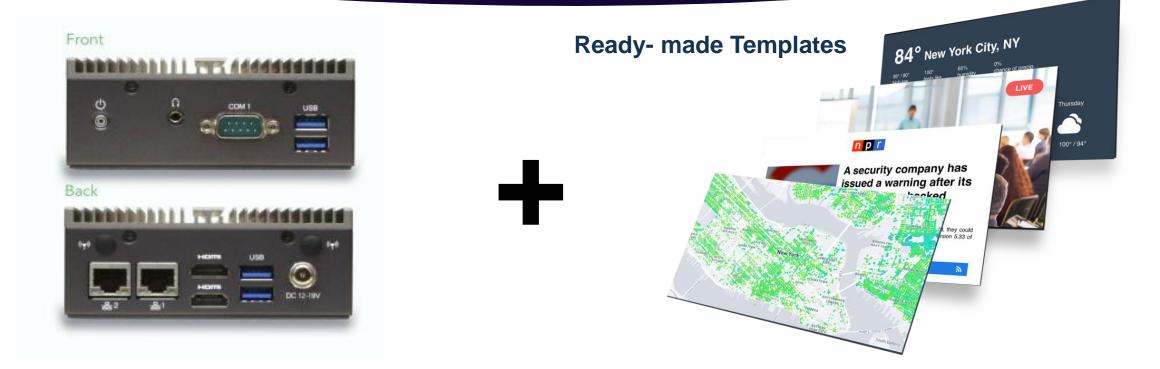

## Multiple Applications

WHAT WE DO !

SELF-SERVICE KIOSKS
ADVERTISING PLATFORM
WAYFINDING
ROOM AND CLINIC DOOR SIGNAGE
SURVEY SYSTEM
QUEUEING SYSTEM INTEGRATION
IPTV CONTROL
QSR DIGITAL MENU BOARD

A Platform for the Modern Workplace