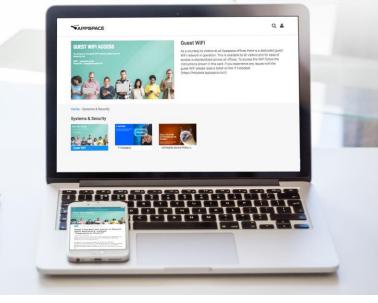

#### Adaptive Presentation

Author once and view on TVs, computers, and mobile devices