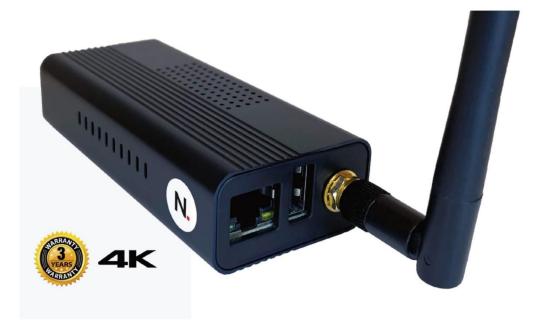

#### THE "SWISS ARMY KNIFE" OF DIGITAL SIGNAGE MEDIA PLAYERS

| Native resolution    | 4K@60fps, Full HD@60fps                                 |  |  |  |  |
|----------------------|---------------------------------------------------------|--|--|--|--|
|                      | Renders vtwo videos 3840*2160 pixels                    |  |  |  |  |
|                      | Portrait – Landscape                                    |  |  |  |  |
| HDMI-CEC Control     | HDMI 2.0                                                |  |  |  |  |
| Automated procedures | Remote software upgrade, diagnostic, reboot and reset   |  |  |  |  |
| Content supported    | HTML5, HTML with interactivity                          |  |  |  |  |
|                      | Video: MP4 H264, WMV, MOV                               |  |  |  |  |
|                      | Jpg, Png                                                |  |  |  |  |
|                      | HTTP, RTSP and RTP streaming                            |  |  |  |  |
|                      | XML, RSS, Media RSS                                     |  |  |  |  |
|                      | Twitter, Facebook, Instagram                            |  |  |  |  |
| Fonts                | TTF and OTF fonts supported                             |  |  |  |  |
| Remote Control       | VNC, TEAM VIEWER                                        |  |  |  |  |
| 3G connection        | Optional with USB 3G dongle<br>(Contact us for details) |  |  |  |  |

► STIX 3700 IS A POWERFUL 4K CAPABLE, GOOGLE ANDROID 9 POWERED DIGITAL SIGNAGE MEDIA PLAYER

RIGHT CONTENT, RIGHT PEOPLE.

Government Retail QSR Banks Healthcare & many more...

MANY VERTICALS, ONE INTEGRATED SOLUTION.